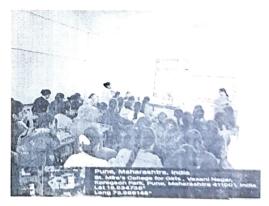

ρu Coordinator Signature

Principal Incharge St, Mira's College for Girls

St. Mira's College For Girls, Pune Autonomous (Affiliated to Savitribai Phule Pune University) NAAC Reaccredited "A"

Prashna Manch 10<sup>th</sup> January 2024 Photos

Participant answering a question based on Picture Clues

A participant wins a prize

Dr. Manisha Pimpalkhare presenting the Quiz

Participant narrates an event from Dada's life

MPhilor

Dr. Manisha Pimpalkhare Coordinator