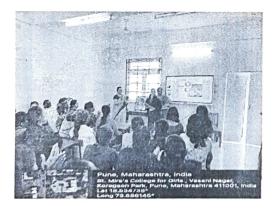

ρu Coordinator Signature

Principal Incharge St, Mira's College for Girls

St. Mira's College For Girls, Pune Autonomous (Affiliated to Savitribai Phule Pune University) NAAC Reaccredited "A"

Prashna Manch 10<sup>th</sup> January 2024 Photos

Participant answering a question based on Picture Clues

A participant wins a prize

Dr. Manisha Pimpalkhare presenting the Quiz

Participant narrates an event from Dada's life

MPhilor

Dr. Manisha Pimpalkhare Coordinator