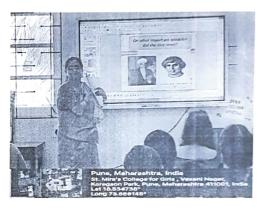

ρu Coordinator Signature

Principal Incharge St, Mira's College for Girls

St. Mira's College For Girls, Pune Autonomous (Affiliated to Savitribai Phule Pune University) NAAC Reaccredited "A"

Prashna Manch 10<sup>th</sup> January 2024 Photos

Participant answering a question based on Picture Clues

A participant wins a prize

Dr. Manisha Pimpalkhare presenting the Quiz

Participant narrates an event from Dada's life

MPhilor

Dr. Manisha Pimpalkhare Coordinator