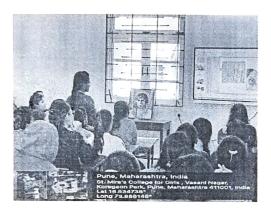

ρu Coordinator Signature

Principal Incharge St, Mira's College for Girls

St. Mira's College For Girls, Pune Autonomous (Affiliated to Savitribai Phule Pune University) NAAC Reaccredited "A"

Prashna Manch 10<sup>th</sup> January 2024 Photos

Participant answering a question based on Picture Clues

A participant wins a prize

Dr. Manisha Pimpalkhare presenting the Quiz

Participant narrates an event from Dada's life

MPhilor

Dr. Manisha Pimpalkhare Coordinator